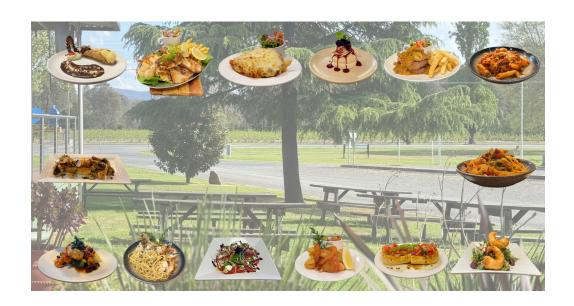

### Member's Benefits:

- As a Member you no longer have to sign in at the front door
- Discounts on food and beverages when you present your card
- Free Meal Voucher for your Birthday when you bring 3 or more friends to celebrate!
- Reward points for every dollar you spend that can be redeemed for food and drink items